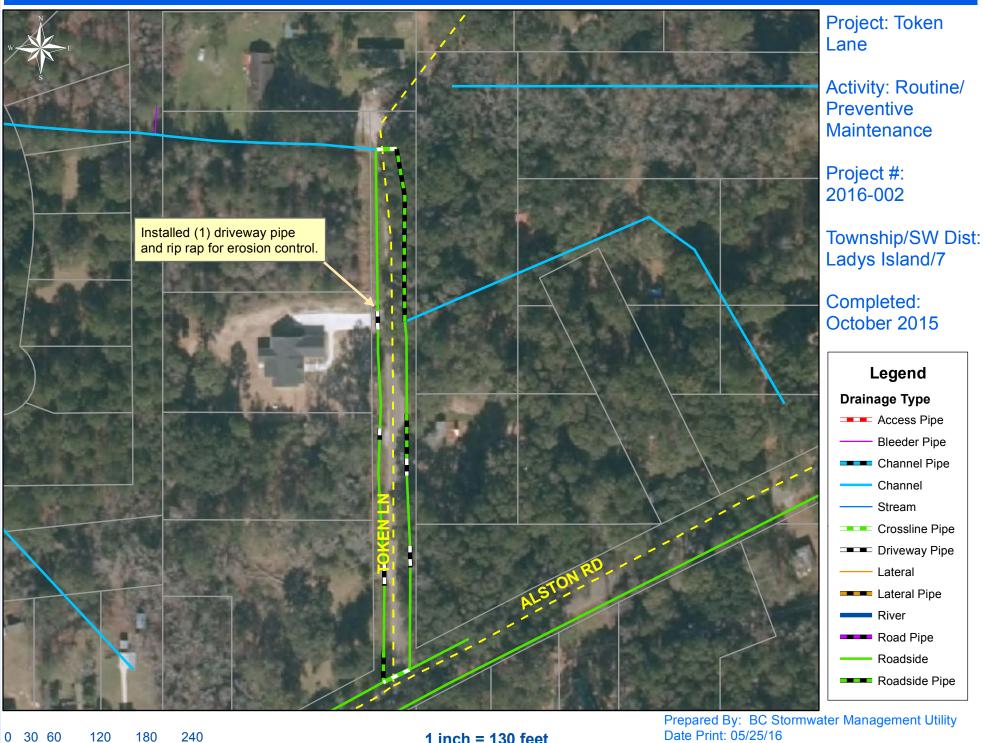

## Narrative Description of Project:

Installed (1) driveway pipe and rip rap for erosion control.

| 2016-002 / Token Lane                                  | Labor      | Labor               | Equipment         | Material          | Contractor       | Indirect           |                     |
|--------------------------------------------------------|------------|---------------------|-------------------|-------------------|------------------|--------------------|---------------------|
|                                                        | Hours      | Cost                | Cost              | Cost              | Cost             | Labor              | Total Cost          |
| AUDIT / Audit Project                                  | 0.5        | \$11.75             | \$0.00            | \$0.00            | \$0.00           | \$6.62             | \$18.36             |
| DPINS / Driveway Pipe - Installed                      | 50.0       | \$1,184.52          | \$122.41          | \$305.45          | \$0.00           | \$736.30           | \$2,348.67          |
| DWASPH / Driveway - Asphalt                            | 18.0       | \$410.27            | \$64.18           | \$25.16           | \$0.00           | \$256.78           | \$756.39            |
| HAUL / Hauling                                         | 30.0       | \$668.36            | \$239.70          | \$1,246.63        | \$0.00           | \$432.60           | \$2,587.29          |
| STAGING / Staging Materials<br>UTLOC / Utility locates | 9.0<br>0.5 | \$197.66<br>\$12.35 | \$31.82<br>\$0.00 | \$15.48<br>\$0.00 | \$0.00<br>\$0.00 | \$126.36<br>\$6.62 | \$371.32<br>\$18.97 |
| 2016-002 / Token Lane<br>Sub Total                     | 108.0      | \$2,484.90          | \$458.11          | \$1,592.71        | \$0.00           | \$1,565.27         | \$6,100.99          |
| Grand Total                                            | 108.0      | \$2,484.90          | \$458.11          | \$1,592.71        | \$0.00           | \$1,565.27         | \$6,100.99          |

After

Feet

1 inch = 130 feet

Date Print: 05/25/16 File:C:\project summaries map/Token Lane\_2016-002