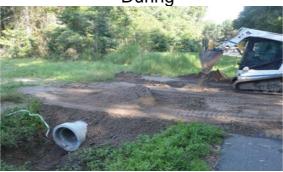

## Narrative Description of Project:

Installed (1) driveway pipe and rip rap for erosion control.

| 2016-002 / Token Lane                                  | Labor      | Labor               | Equipment         | Material          | Contractor       | Indirect           |                     |
|--------------------------------------------------------|------------|---------------------|-------------------|-------------------|------------------|--------------------|---------------------|
|                                                        | Hours      | Cost                | Cost              | Cost              | Cost             | Labor              | Total Cost          |
| AUDIT / Audit Project                                  | 0.5        | \$11.75             | \$0.00            | \$0.00            | \$0.00           | \$6.62             | \$18.36             |
| DPINS / Driveway Pipe - Installed                      | 50.0       | \$1,184.52          | \$122.41          | \$305.45          | \$0.00           | \$736.30           | \$2,348.67          |
| DWASPH / Driveway - Asphalt                            | 18.0       | \$410.27            | \$64.18           | \$25.16           | \$0.00           | \$256.78           | \$756.39            |
| HAUL / Hauling                                         | 30.0       | \$668.36            | \$239.70          | \$1,246.63        | \$0.00           | \$432.60           | \$2,587.29          |
| STAGING / Staging Materials<br>UTLOC / Utility locates | 9.0<br>0.5 | \$197.66<br>\$12.35 | \$31.82<br>\$0.00 | \$15.48<br>\$0.00 | \$0.00<br>\$0.00 | \$126.36<br>\$6.62 | \$371.32<br>\$18.97 |
| 2016-002 / Token Lane<br>Sub Total                     | 108.0      | \$2,484.90          | \$458.11          | \$1,592.71        | \$0.00           | \$1,565.27         | \$6,100.99          |
| Grand Total                                            | 108.0      | \$2,484.90          | \$458.11          | \$1,592.71        | \$0.00           | \$1,565.27         | \$6,100.99          |