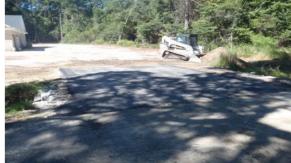

## Narrative Description of Project:

Installed (1) driveway pipe and rip rap for erosion control.

| 2016-002 / Token Lane                                  | Labor      | Labor               | Equipment         | Material          | Contractor       | Indirect           |                     |
|--------------------------------------------------------|------------|---------------------|-------------------|-------------------|------------------|--------------------|---------------------|
|                                                        | Hours      | Cost                | Cost              | Cost              | Cost             | Labor              | Total Cost          |
| AUDIT / Audit Project                                  | 0.5        | \$11.75             | \$0.00            | \$0.00            | \$0.00           | \$6.62             | \$18.36             |
| DPINS / Driveway Pipe - Installed                      | 50.0       | \$1,184.52          | \$122.41          | \$305.45          | \$0.00           | \$736.30           | \$2,348.67          |
| DWASPH / Driveway - Asphalt                            | 18.0       | \$410.27            | \$64.18           | \$25.16           | \$0.00           | \$256.78           | \$756.39            |
| HAUL / Hauling                                         | 30.0       | \$668.36            | \$239.70          | \$1,246.63        | \$0.00           | \$432.60           | \$2,587.29          |
| STAGING / Staging Materials<br>UTLOC / Utility locates | 9.0<br>0.5 | \$197.66<br>\$12.35 | \$31.82<br>\$0.00 | \$15.48<br>\$0.00 | \$0.00<br>\$0.00 | \$126.36<br>\$6.62 | \$371.32<br>\$18.97 |
| 2016-002 / Token Lane<br>Sub Total                     | 108.0      | \$2,484.90          | \$458.11          | \$1,592.71        | \$0.00           | \$1,565.27         | \$6,100.99          |
| Grand Total                                            | 108.0      | \$2,484.90          | \$458.11          | \$1,592.71        | \$0.00           | \$1,565.27         | \$6,100.99          |

After

Feet

1 inch = 130 feet

Date Print: 05/25/16 File:C:\project summaries map/Token Lane\_2016-002